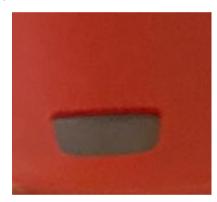

### I spy with my little eye

The answers:

1. Dandylion



2. Sand



### 3. A dog's nose



4. The ventilation hole of a Converse shoe.



### 5. The centre of a daisy.



6. One side of Lego Hulk's chest and belly.



7. The tricky one! A sprouting potato!



8. The froth or foam of the waves otherwise known as spume.



### 9. Jenga blocks.



#### 10. Lego.



Well done those of you who guessed them correctly. We have another 10 for this week. See below.

I Spy. Week 2.

See what you think these are and send in answers to <a href="mailto:admin@115club.co.uk">admin@115club.co.uk</a> . Your answers should be in by Sunday 10<sup>th</sup> May.

1.



2.





4.



## 5.





# 7.



6.



9.



10.



Hope you have fun guessing what these are. Remember to send in your answers to <a href="mailto:admin@115club.co.uk">admin@115club.co.uk</a>