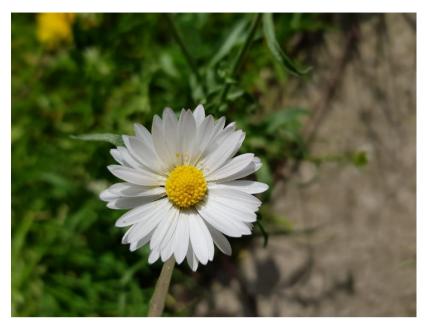

### 5. The centre of a daisy.

6. One side of Lego Hulk's chest and belly.

7. The tricky one! A sprouting potato!

8. The froth or foam of the waves otherwise known as spume.