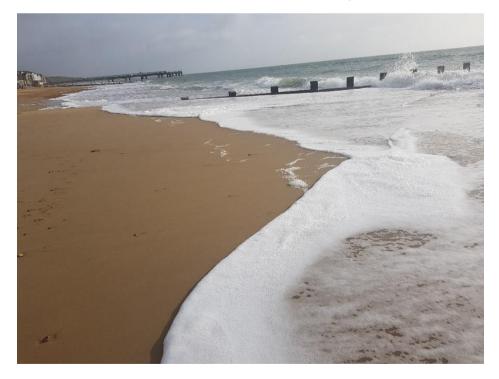

### 5. The centre of a daisy.

6. One side of Lego Hulk's chest and belly.

7. The tricky one! A sprouting potato!

8. The froth or foam of the waves otherwise known as spume.