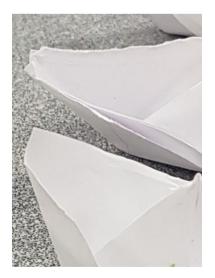

### I spy with my little eye

The answers:

1. Dandylion



2. Sand



### 3. A dog's nose



4. The ventilation hole of a Converse shoe.



### 5. The centre of a daisy.



6. One side of Lego Hulk's chest and belly.



7. The tricky one! A sprouting potato!



8. The froth or foam of the waves otherwise known as spume.



### 9. Jenga blocks.



#### 10. Lego.



Well done those of you who guessed them correctly. We have another 10 for this week. See below.

I Spy. Week 2.

See what you think these are and send in answers to <a href="mailto:admin@115club.co.uk">admin@115club.co.uk</a> . Your answers should be in by Sunday 10<sup>th</sup> May.

1.



2.





4.



## 5.





# 7.



6.



9.



10.



Hope you have fun guessing what these are. Remember to send in your answers to <a href="mailto:admin@115club.co.uk">admin@115club.co.uk</a>