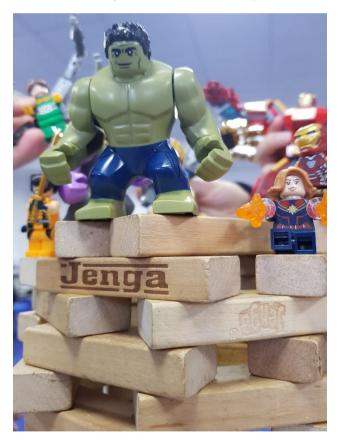

### 5. The centre of a daisy.

6. One side of Lego Hulk's chest and belly.

7. The tricky one! A sprouting potato!

8. The froth or foam of the waves otherwise known as spume.

### 9. Jenga blocks.

#### 10. Lego.

Well done those of you who guessed them correctly. We have another 10 for this week. See below.

I Spy. Week 2.

See what you think these are and send in answers to <a href="mailto:admin@115club.co.uk">admin@115club.co.uk</a> . Your answers should be in by Sunday 10<sup>th</sup> May.