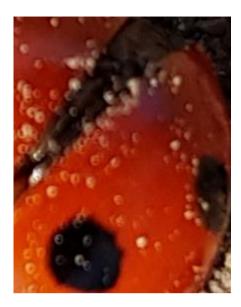

### 5. The centre of a daisy.

6. One side of Lego Hulk's chest and belly.

7. The tricky one! A sprouting potato!

8. The froth or foam of the waves otherwise known as spume.