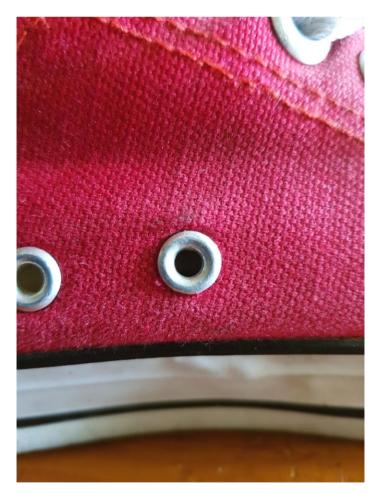

### I spy with my little eye

The answers:

1. Dandylion



2. Sand



### 3. A dog's nose



4. The ventilation hole of a Converse shoe.



### 5. The centre of a daisy.



6. One side of Lego Hulk's chest and belly.



7. The tricky one! A sprouting potato!



8. The froth or foam of the waves otherwise known as spume.



### 9. Jenga blocks.



#### 10. Lego.



Well done those of you who guessed them correctly. We have another 10 for this week. See below.

I Spy. Week 2.

See what you think these are and send in answers to <a href="mailto:admin@115club.co.uk">admin@115club.co.uk</a> . Your answers should be in by Sunday 10<sup>th</sup> May.

1.



2.





4.



## 5.





# 7.



6.



9.



10.



Hope you have fun guessing what these are. Remember to send in your answers to <a href="mailto:admin@115club.co.uk">admin@115club.co.uk</a>