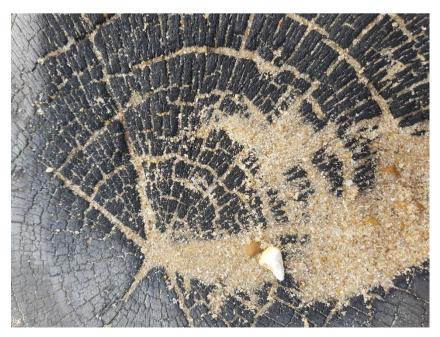

### I spy with my little eye

The answers:

1. Dandylion



2. Sand



### 3. A dog's nose



4. The ventilation hole of a Converse shoe.



### 5. The centre of a daisy.



6. One side of Lego Hulk's chest and belly.



7. The tricky one! A sprouting potato!



8. The froth or foam of the waves otherwise known as spume.



### 9. Jenga blocks.



#### 10. Lego.



Well done those of you who guessed them correctly. We have another 10 for this week. See below.

I Spy. Week 2.

See what you think these are and send in answers to <a href="mailto:admin@115club.co.uk">admin@115club.co.uk</a> . Your answers should be in by Sunday 10<sup>th</sup> May.

1.



2.





4.



## 5.





# 7.



6.



9.



10.



Hope you have fun guessing what these are. Remember to send in your answers to <a href="mailto:admin@115club.co.uk">admin@115club.co.uk</a>