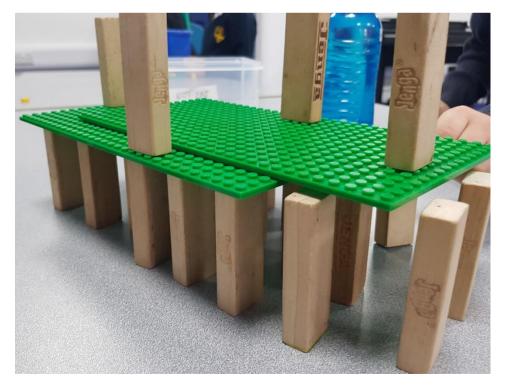

#### 10. Lego.

Well done those of you who guessed them correctly. We have another 10 for this week. See below.

I Spy. Week 2.

See what you think these are and send in answers to <a href="mailto:admin@115club.co.uk">admin@115club.co.uk</a> . Your answers should be in by Sunday 10<sup>th</sup> May.