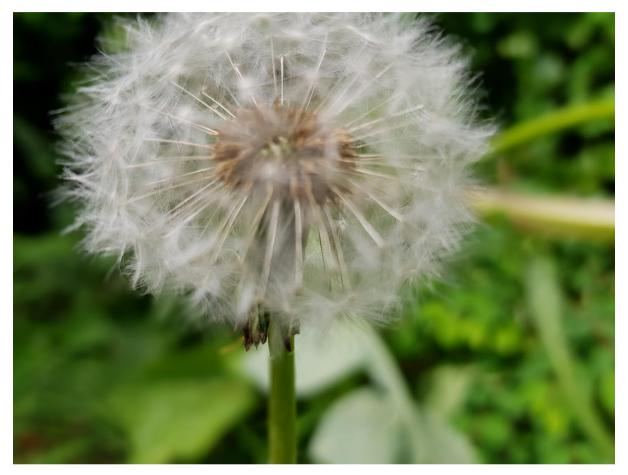

### I spy with my little eye

The answers:

1. Dandylion



2. Sand



### 3. A dog's nose



4. The ventilation hole of a Converse shoe.



### 5. The centre of a daisy.



6. One side of Lego Hulk's chest and belly.



7. The tricky one! A sprouting potato!



8. The froth or foam of the waves otherwise known as spume.



### 9. Jenga blocks.



#### 10. Lego.



Well done those of you who guessed them correctly. We have another 10 for this week. See below.

I Spy. Week 2.

See what you think these are and send in answers to <a href="mailto:admin@115club.co.uk">admin@115club.co.uk</a> . Your answers should be in by Sunday 10<sup>th</sup> May.

1.



2.





4.



## 5.





# 7.



6.



9.



10.



Hope you have fun guessing what these are. Remember to send in your answers to <a href="mailto:admin@115club.co.uk">admin@115club.co.uk</a>