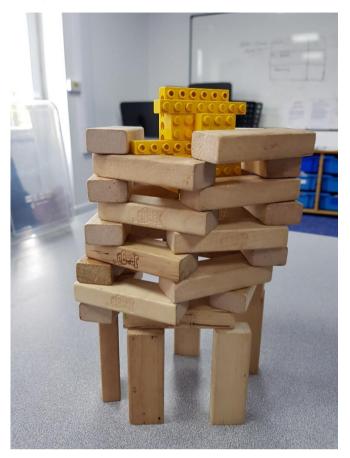

### I spy with my little eye

The answers:

1. Dandylion



2. Sand



### 3. A dog's nose



4. The ventilation hole of a Converse shoe.



### 5. The centre of a daisy.



6. One side of Lego Hulk's chest and belly.



7. The tricky one! A sprouting potato!



8. The froth or foam of the waves otherwise known as spume.



### 9. Jenga blocks.



#### 10. Lego.



Well done those of you who guessed them correctly. We have another 10 for this week. See below.

I Spy. Week 2.

See what you think these are and send in answers to <a href="mailto:admin@115club.co.uk">admin@115club.co.uk</a> . Your answers should be in by Sunday 10<sup>th</sup> May.

1.



2.





4.



## 5.





# 7.



6.



9.



10.



Hope you have fun guessing what these are. Remember to send in your answers to <a href="mailto:admin@115club.co.uk">admin@115club.co.uk</a>