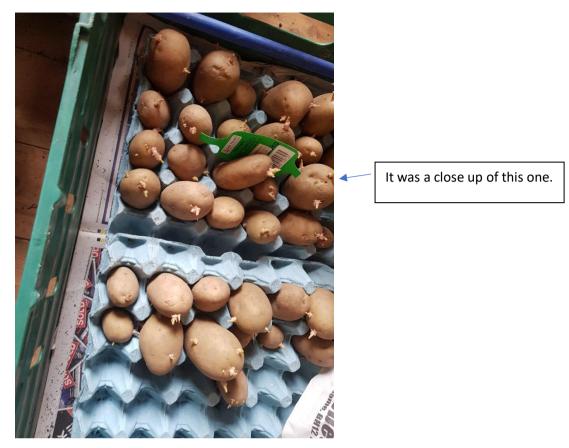

### 5. The centre of a daisy.

6. One side of Lego Hulk's chest and belly.

7. The tricky one! A sprouting potato!

8. The froth or foam of the waves otherwise known as spume.