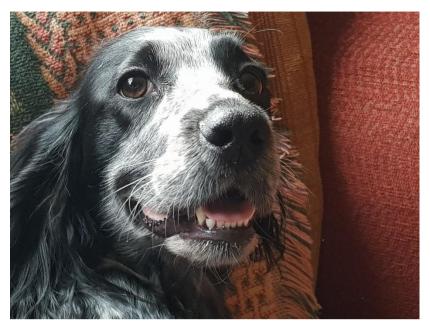

### I spy with my little eye

The answers:

1. Dandylion



2. Sand



### 3. A dog's nose



4. The ventilation hole of a Converse shoe.



### 5. The centre of a daisy.



6. One side of Lego Hulk's chest and belly.



7. The tricky one! A sprouting potato!



8. The froth or foam of the waves otherwise known as spume.



### 9. Jenga blocks.



#### 10. Lego.



Well done those of you who guessed them correctly. We have another 10 for this week. See below.

I Spy. Week 2.

See what you think these are and send in answers to <a href="mailto:admin@115club.co.uk">admin@115club.co.uk</a> . Your answers should be in by Sunday 10<sup>th</sup> May.

1.



2.





4.



## 5.





# 7.



6.



9.



10.



Hope you have fun guessing what these are. Remember to send in your answers to <a href="mailto:admin@115club.co.uk">admin@115club.co.uk</a>